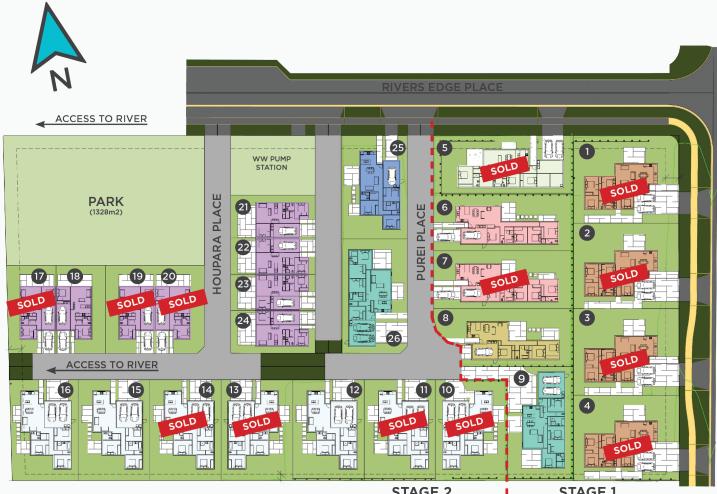

### RIVERS EDGE

# PLAN

**STAGE 2 STAGE 1** 

RIVERS EDGE

## PRICE LIST

|         | Lot Number | Bedrooms | Bathrooms | Garage | Price       |
|---------|------------|----------|-----------|--------|-------------|
| STAGE 1 | 1          | 4        | 1.5       | 0      | SOLD        |
|         | 2          | 4        | 1.5       | 0      | SOLD        |
|         | 3          | 4        | 1.5       | 0      | SOLD        |
|         | 4          | 4        | 1.5       | 0      | SOLD        |
|         | 5          | 6        | 2         | 0      | SOLD        |
|         | 6          | 4        | 2         | 1      | \$799,000   |
|         | 7          | 4        | 2         | 1      | SOLD        |
|         | 8          | 3        | 1         | 1      | \$759,000   |
|         | 9          | 4        | 2         | 2      | \$879,000   |
| STAGE 2 | 10         | 3        | 2         | 2      | SOLD        |
|         | 11         | 3        | 2         | 2      | SOLD        |
|         | 12         | 3        | 2         | 2      | Negotiation |
|         | 13         | 3        | 2         | 2      | SOLD        |
|         | 14         | 3        | 2         | 2      | SOLD        |
|         | 15         | 3        | 2         | 2      | \$899,000   |
|         | 16         | 3        | 2         | 2      | \$989,000   |
|         | 17         | 2        | 1         | 1      | SOLD        |
|         | 18         | 2        | 1         | 1      | \$609,000   |
|         | 19         | 2        | 1         | 1      | SOLD        |
|         | 20         | 2        | 1         | 1      | SOLD        |
|         | 21         | 2        | 1         | 1      | \$689,000   |
|         | 22         | 2        | 1         | 1      | \$669,000   |
|         | 23         | 2        | 1         | 1      | \$549,000   |
|         | 24         | 2        | 1         | 1      | \$629,000   |
|         | 25         | 3        | 2         | 1      | \$829,000   |
|         | 26         | 4        | 2         | 2      | \$879,000   |